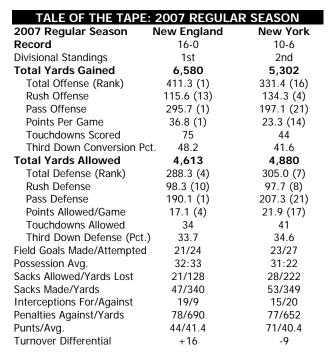

| TALE OF THE TA             | APE: 2007 PL/ | AYOFFS     |
|----------------------------|---------------|------------|
| 2007 Playoffs              | New England   | New York   |
| Record                     | 2-0           | 3-0        |
| Total Yards Gained         | 750           | 887        |
| Total Offense (Rank)       | 375.0 (2)     | 295.7 (8)  |
| Rush Offense               | 147.0 (2)     | 108.0 (5)  |
| Pass Offense               | 228.0 (5)     | 187.7 (9)  |
| Points Per Game            | 26.0 (4)      | 22.7 (7)   |
| Touchdowns Scored          | 7             | 8          |
| Third Down Conversion Pc   | t. 56.5       | 40.5       |
| Total Yards Allowed        | 661           | 871        |
| Total Defense (Rank)       | 330.5 (7)     | 290.3 (5)  |
| Rush Defense               | 92.0 (6)      | 83.7 (4)   |
| Pass Defense               | 238.5 (8)     | 206.7 (4)  |
| Points Allowed/Game        | 16.0 (1)      | 17.0 (T-2) |
| Touchdowns Allowed         | 2             | 6          |
| Third Down Defense (Pct.)  | 31.8          | 50.0       |
| Field Goals Made/Attempted | 1/2           | 4/6        |
| Possession Avg.            | 33:01         | 31:53      |
| Sacks Allowed/Yards Lost   | 3/15          | 6/39       |
| Sacks Made/Yards           | 2/12          | 3/24       |
| Interceptions For/Against  | 3/3           | 5/0        |
| Penalties Against/Yards    | 14/119        | 8/93       |
| Punts/Avg.                 | 5/38.0        | 15/40.7    |
| Turnover Differential      | +1            | +5         |