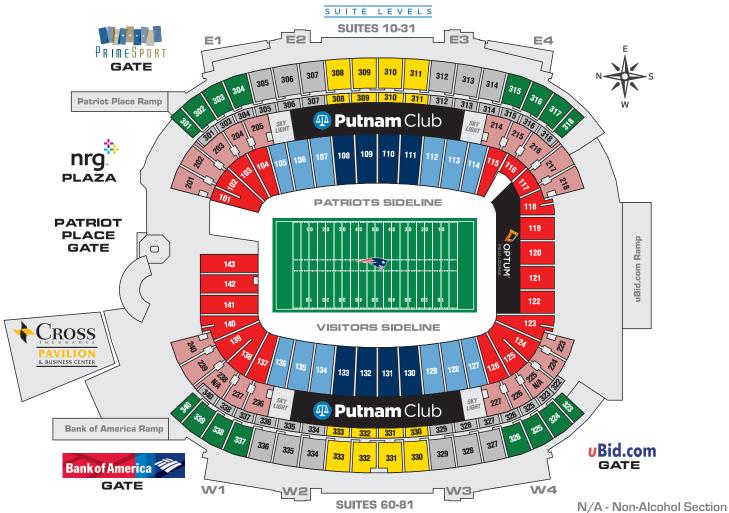

## Gillette STADIUM

2018 SEATING & PRICING CHART

**D&LL**Technologies

**DELL**Technologies

2018 PATRIOTS VARIABLE PRICING PER GAME

| SEASON TICKET MEMBER PRICING                                                             | 2 PRESEASON<br>GAMES | 4 PREMIER GAMES<br>(COLTS, CHIEFS, BILLS & JETS) | 2 MARQUEE<br>GAMES<br>(VIKINGS & DOLPHINS) | 2 ELITE<br>GAMES<br>(PACKERS & TEXANS) | SEASON TICKET<br>MEMBER<br>PACKAGE PRICE |
|------------------------------------------------------------------------------------------|----------------------|--------------------------------------------------|--------------------------------------------|----------------------------------------|------------------------------------------|
| LOWER LEVEL MIDFIELD                                                                     | \$95                 | \$195                                            | \$225                                      | \$265                                  | \$1,950                                  |
| LOWER LEVEL SIDELINE                                                                     | \$87                 | \$179                                            | \$205                                      | \$245                                  | \$1,790                                  |
| LOWER LEVEL CORNER/END ZONE                                                              | \$71                 | \$135                                            | \$160                                      | \$174                                  | \$1,350                                  |
| MEZZANINE LEVEL CORNER                                                                   | \$65                 | \$129                                            | \$155                                      | \$167                                  | \$1,290                                  |
| UPPER LEVEL MIDFIELD                                                                     | \$55                 | \$105                                            | \$125                                      | \$135                                  | \$1,050                                  |
| UPPER LEVEL:<br>LOWER RING SIDELINE/CORNER (ROWS 1-7)<br>UPPER RING SIDELINE (ROWS 8-26) | \$45                 | \$89                                             | \$105                                      | \$117                                  | \$890                                    |
| UPPER LEVEL CORNER (ROWS 8-26)                                                           | \$37                 | \$75                                             | \$88                                       | \$100                                  | \$750                                    |